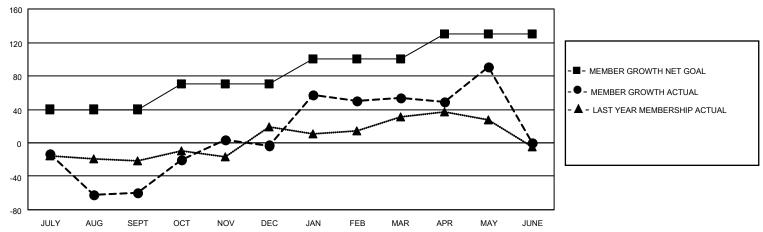

## MONTHLY MEMBERSHIP PROGRESS REPORT

LOCATION INDIA District 321A1 Results as of: 5/31/2022

| Clubs                 |               |           |               | Members               |                        |                         |                                                    |
|-----------------------|---------------|-----------|---------------|-----------------------|------------------------|-------------------------|----------------------------------------------------|
| RESULTS FOR 2021-2022 |               |           |               | RESULTS FOR 2021-2022 |                        |                         |                                                    |
| QUARTER               | NEW CLUB GOAL | NEW CLUBS | DROPPED CLUBS | QUARTER MEME          | BER GROWTH NET<br>GOAL | MEMBER GROWTH<br>ACTUAL | DROPPED<br>MEMBERS ACTUAL<br>(including transfers) |
| JULY/AUG/SEPT         | 2             | 0         | 5             | JULY/AUG/SEPT         | 40                     | 62                      | 108                                                |
| OCT/NOV/DEC           | 1             | 2         | 1             | OCT/NOV/DEC           | 30                     | 88                      | 25                                                 |
| JAN/FEB/MAR           | 1             | 2         | 0             | JAN/FEB/MAR           | 30                     | 110                     | 50                                                 |
| APR/MAY/JUNE          | 1             | 2         | 0             | APR/MAY/JUNE          | 30                     | 69                      | 29                                                 |

## GOALS AND ACTUAL MEMBERS CUMULATIVE

| DROPPED CLUBS: 6 |     | 30 CLUBS OF 63 ADDED 1 OR<br>MORE NEW MEMBERS | GENDER DISTRIBUTION             |                                |  |
|------------------|-----|-----------------------------------------------|---------------------------------|--------------------------------|--|
|                  |     | INIONE NEW INLINIBERS                         | MALE<br>FEMALE                  | 1,212 (67.90%)<br>573 (32.10%) |  |
| DROPPED MEMBERS  |     |                                               | NON BINARY PREFER NOT TO ANSWER | 0 (0.00%)                      |  |
| DECEASED         | 7   |                                               | THE ENTITY TO ANOWER            | 0 (0.0070)                     |  |
| CLUB CANCELLED   | 45  | CLICK HERE FOR CUMULATIVE                     | TOTAL FAMILY UNIT MEMBERS       | 936                            |  |
| OTHER            | 165 | MEMBERSHIP DATA                               |                                 |                                |  |
| TOTAL            | 217 |                                               | FAMILY MEMBERS PAYING HAI       | LF DUES 592                    |  |
|                  |     |                                               |                                 |                                |  |