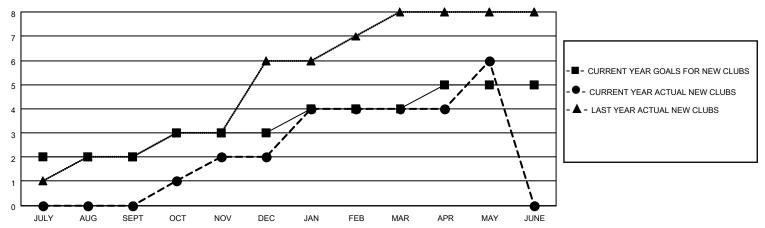

## MONTHLY MEMBERSHIP PROGRESS REPORT

LOCATION INDIA District 321A1 Results as of: 5/31/2022

| Clubs                 |               |           |               | Members               |                        |                         |                                                    |
|-----------------------|---------------|-----------|---------------|-----------------------|------------------------|-------------------------|----------------------------------------------------|
| RESULTS FOR 2021-2022 |               |           |               | RESULTS FOR 2021-2022 |                        |                         |                                                    |
| QUARTER               | NEW CLUB GOAL | NEW CLUBS | DROPPED CLUBS | QUARTER MEME          | BER GROWTH NET<br>GOAL | MEMBER GROWTH<br>ACTUAL | DROPPED<br>MEMBERS ACTUAL<br>(including transfers) |
| JULY/AUG/SEPT         | 2             | 0         | 5             | JULY/AUG/SEPT         | 40                     | 62                      | 108                                                |
| OCT/NOV/DEC           | 1             | 2         | 1             | OCT/NOV/DEC           | 30                     | 88                      | 25                                                 |
| JAN/FEB/MAR           | 1             | 2         | 0             | JAN/FEB/MAR           | 30                     | 110                     | 50                                                 |
| APR/MAY/JUNE          | 1             | 2         | 0             | APR/MAY/JUNE          | 30                     | 69                      | 29                                                 |

## GOALS AND ACTUAL NEW CLUBS CUMULATIVE